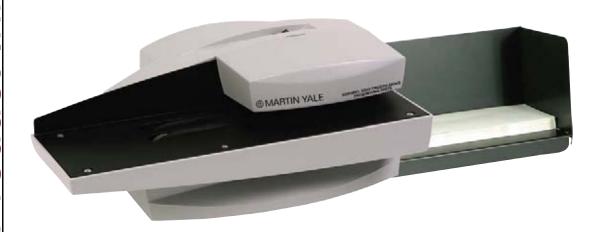

## Martin Yale 1632 Automatic Letter Opener

## Automatic Letter Opener

Ideal for mid-size to large businesses where moderate to higher operating speed is a must.

## 1632

| Dimensions | 19.5" x 15.5" x 7.75" |
|------------|-----------------------|
| Weight     | 12.1 lbs.             |
| UPC Code   | 0-11991-02070-0       |

- Automatically feeds and opens a stack of envelopes
- Hands-free operation, just put envelopes into position and turn on
- Operates at a speed of up to 7,000 envelopes per hour
- Accepts a 1 3/4" tall stack of envelopes
- Blades are fully enclosed to protect fingers
- Catch tray folds for easy storage
- Non-skid feet