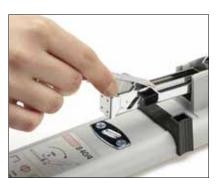

The B40 also features an innovative Anti-Blocking System (ABS) which prevents

the possibility of a staple jam and having your documents stuck to the stapler. A dual staple guide system further ensures trouble free performance by providing even pressure on the staple legs until it clinches your documents.

#### **B40 HEAVY DUTY STAPLER**

- Anti Blocking System prevents staple jams
- Stapling Capacity 100 sheets
- ▶ Bypass System prevents overlap of staple legs when stapling smaller quantities
- ▶ Dual staple guide encases the staples & provides superior performance and reliability
- ► Heavy duty base provides support and durability for extended use
- Lift handle for easy top loading of staples