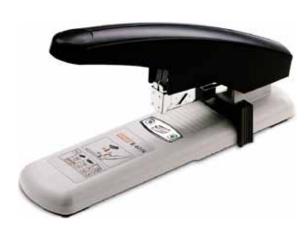

## Novus B40 100-Sheet Heavy Duty Stapler

# PRO STAPLERS B40 HEAVY DUTY STAPLER

Novus Pro Staplers are the preferred choice among professionals throughout the world and the Novus Pro Heavy Duty Series are no exception. These rugged tools are capable of continually stapling large quantities of paper with minimal effort. Designed and developed in Germany, they will exceed your expectations and improve performance and efficiency in the workplace.

The Novus Pro Heavy Duty B40 has a stapling capacity of 100 sheets and features an automatic bypass system which provides the convenience of using larger staples on smaller projects. A sliding adjustable depth guide allows you to set the staple location and ensure you clinch your desired depth on each and every document.

#### **B40 HEAVY DUTY STAPLER**

- Anti Blocking System prevents staple jams
- Stapling Capacity 100 sheets
- ▶ Bypass System prevents overlap of staple legs when stapling smaller quantities
- ▶ Dual staple guide encases the staples & provides superior performance and reliability
- ► Heavy duty base provides support and durability for extended use
- Lift handle for easy top loading of staples